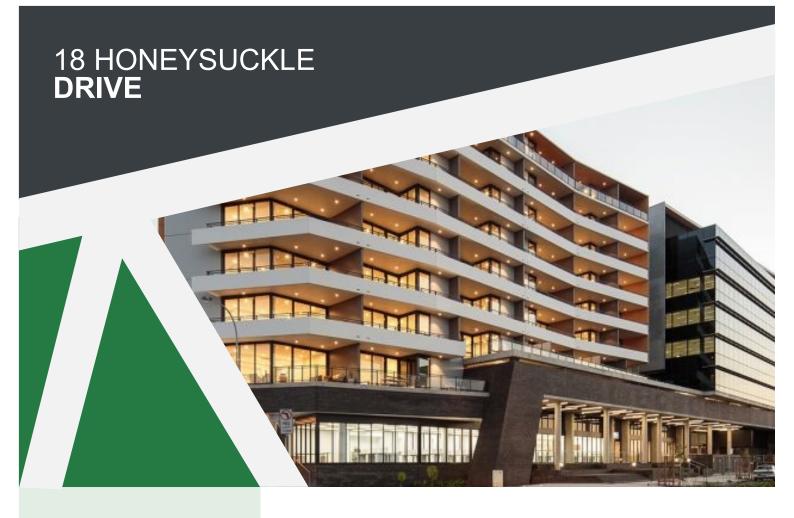

#### PROJECT LOCATION:

18 Honeysuckle Drive, Newcastle, NSW

#### **GROSS FLOOR AREA:**

Tower 1 -72 Apartments / 9 Levels & Tower 2 -Commercial Space 7,500 sqm + plant

## PROJECT SPECIFICS

- 72 apartments
- 5 levels of commercial space + plant room level
- Green star 5 (commercial)
- Integrated fit out Level 7.
- Separate retail areas on ground floor.
- 2½ Levels of parking
- End of trip facilities